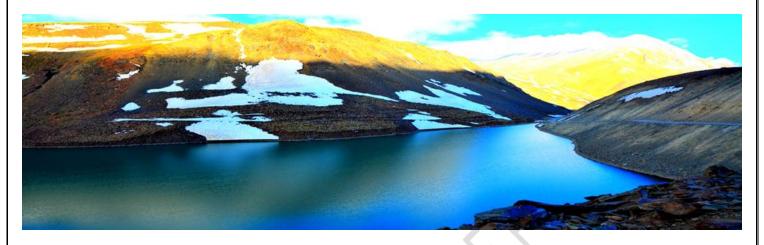

## Day 03: Leh - Khardong La - Leh

Morning after breakfast drive for Khardongla Pass, which is the World's highest motorable road at 18380 feet. Return to Leh in the afternoon, and enjoy a Hot Lunch at the hotel. After Lunch one is free to explore the local market at one's disposal. O/N Leh.