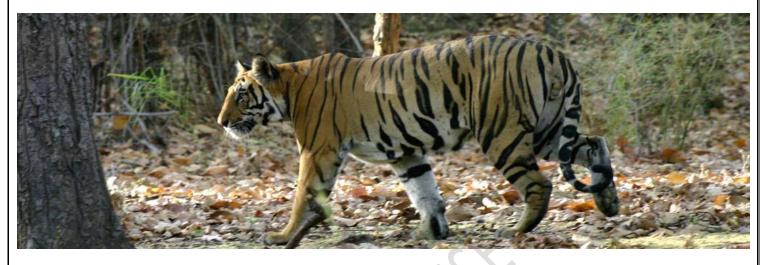

### Routing : Pench (2N) - Kanha (2N) - Bandhavgarh (2N)

Day 01 : Nagpur - Pench (167 km / 2 to 3 Hr Drive)

Pick up from Nagpur Airport / Railway station. Transfer to Pench. Check in to the Hotel & relax. Night stay at Pench.